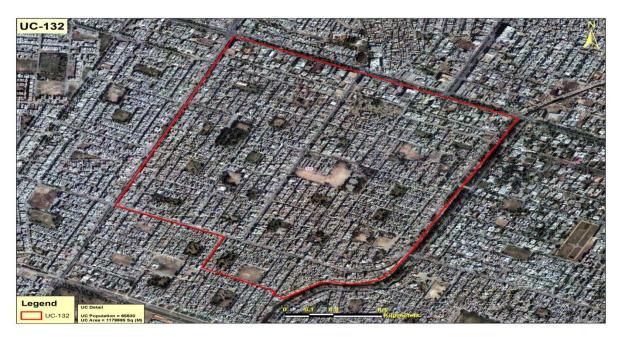

## 2 Introduction

Union Council – 132 (Township-1) is located in Allama Iqbal Town. Total area of the UC is  $1179995 \text{ m}^2$  with population of  $65630^1$ . This area is predominantly middle income area with planned settlement.

#### Figure 1: Map of UC 132 Township-1